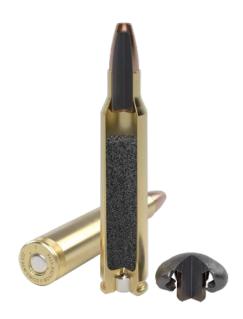

## **.223 Rem. SWISS P Bonded Styx** 3.6 g/55 gr

Bonded bullet provides maximum weight retention High stopping power due rapid expansion Developed for short barrels and 7" – 12" twist rate Optimised bullet extraction force Waterproof according to NATO standard

| Cartridge                    | 5.56×45/.223 Rem.                                                            |               |
|------------------------------|------------------------------------------------------------------------------|---------------|
| Projectile                   | BSP, 3.6 g/55 gr                                                             |               |
| Projectile material          | tombac jacket with bonded lead core                                          |               |
| Ballistic coefficient G1     | 0.1709 (ICAO)                                                                |               |
| Primer                       | SINOXID                                                                      |               |
| Case material                | CuZn – alloy                                                                 |               |
| Cartridge weight             | 12.0g                                                                        |               |
| Performance                  |                                                                              |               |
| Term of reference            | C.I.P.                                                                       |               |
| Mean chamber pressure        | max. 4300bar                                                                 | (21 °C)       |
| Mean muzzle velocity         | 1000 ± 15 m/s (3281 ± 15 fps)                                                | 600mm barrel  |
| Mean muzzle energy (Min–Max) | 1 800J (1 746–1 854J)                                                        |               |
| Accuracy at 300 m            | s <sub>a</sub> ≤ 47 mm                                                       | 650 mm barrel |
| Packaging                    |                                                                              |               |
| Standard cardboard box       | 10rds/clip, 50rds/ cardboard box, 1000rds/M2A1 metal box, 60000rds EU pallet |               |